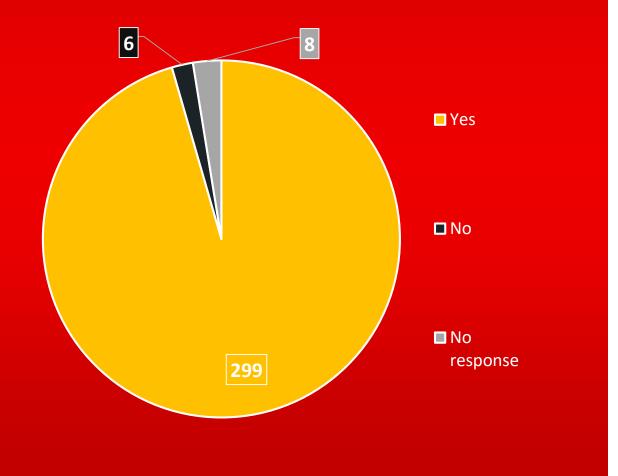

#### Would you recommend LA Waterfront as a visitor destination?

2017 LA Fleet Week Visitor Survey Results, Survey & Data (POLA)

With only eight surveys yielding no response regarding this question, the 299 that said "yes, they would recommend the LA Waterfront as a visitor destination," represents 98% of those surveyed.